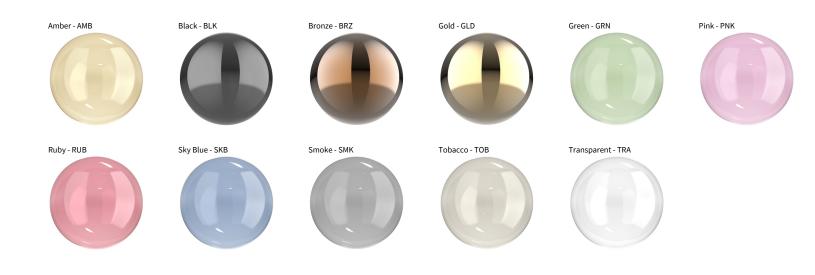

## **ZANEEN**<sub>®</sub>

**ZOE MONOPOINT SUSPENSION** 

| PROJECT  |   |  |  |
|----------|---|--|--|
| TYPE     |   |  |  |
| NOTES    |   |  |  |
| QUANTITY | - |  |  |
| DATE     |   |  |  |

Digital: Not all screens are calibrated the same, and therefore, colors will appear differently between screens. Physical: When texture is involved, there will be variations in color, character and tone within a product series and between product families.